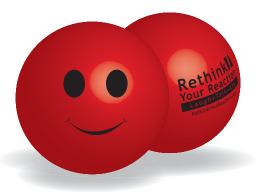

# **Campaign Stress Ball**

Dimensions: 2.5" Diameter Color: 1-color Black imprint Surface: Smiley face red squeezable foam ball

Logo area (1 ¼″ x 7/8")