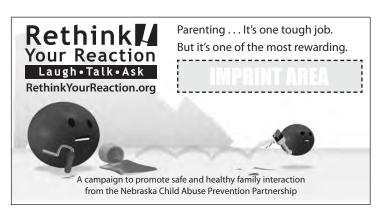

### **Newspaper Ads**

Dimensions: 1x4, 2x2, 2x4\*Note: dimensions reflect American Press Association standards for advertisement space. 1 column inch wide = @ 1-13/16''Color: Grayscale

Campaign newspaper ads are available for download directly from the campaign website. Both imprintable and nonimprintable versions are available for certain designs. Use of 10 or 11-point Arial or Myriad Pro typeface is recommended.

1x4 Advertisement Imprint option not available for this design

2x4 Advertisement 3-line imprint area shown

2x2 Advertisement 1-line imprint area shown