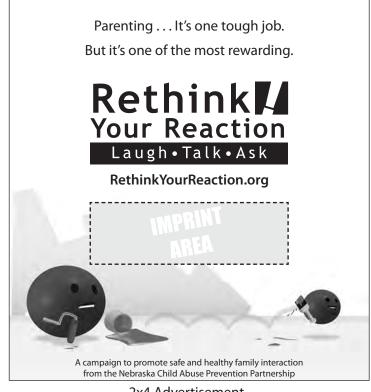

### **Newspaper Ads**

Dimensions: 1x4, 2x2, 2x4\*Note: dimensions reflect American Press Association standards for advertisement space. 1 column inch wide = @ 1-13/16''Color: Grayscale

Campaign newspaper ads are available for download directly from the campaign website. Both imprintable and nonimprintable versions are available for certain designs. Use of 10 or 11-point Arial or Myriad Pro typeface is recommended.

1x4 Advertisement Imprint option not available for this design

2x4 Advertisement 3-line imprint area shown

2x2 Advertisement 1-line imprint area shown