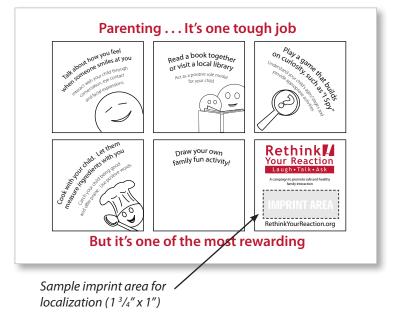

# Placemat/Tray Cover

Dimensions: 10" x 14" Color: 2-Color, Black and pantone DS 95-1 U, 2/0 (single sided) Paper: 70# Text Stock (non-gloss, to allow for coloring/writing on surface)

We recommend using either 12-point Arial or Myriad Pro typeface for imprinted information. Imprints should not exceed 5 lines of text.