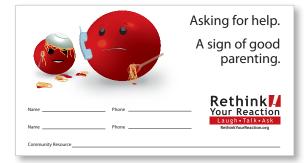

# **Resource Magnet**

Dimensions: 4" x 7" Color: 4-color Process, 4/0 Surface: Front should be writeable surface; magnet backing